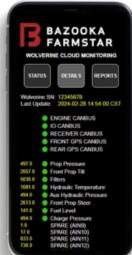

#### ELECTRICAL TROUBLESHOOTING

- Green light/red light status for all electrical components
- Detailed voltage and current values on all sensors and solenoids

Electrical Troubleshooting Screen Live Status Screen

Daily Reports Screen

STANDARD ON NEW WOLVERINES.

TALK TO DEALER ABOUT AVAILABLE RETROFIT PACKAGES.

WWW.BAZOOKAFARMSTAR.COM