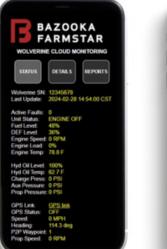

### LIVE STATUS

- Shows everything that is currently shown on the remote control
  - Fault codes and machine status
  - Fuel and DEF levels
  - Engine RPMs, load, hours, and temperature
  - Hydraulic level, temperature, pressure
- GPS location link to Google Maps

Electrical Troubleshooting Screen Live Status Screen

Daily Reports Screen

STANDARD ON NEW WOLVERINES.

TALK TO DEALER ABOUT AVAILABLE RETROFIT PACKAGES.

WWW.BAZOOKAFARMSTAR.COM