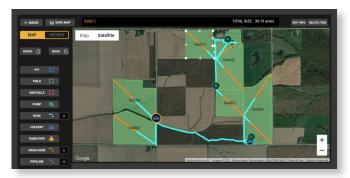

# SITE PLANNING

- Plan pump and hose layouts on a satellite map
- Automatically calculate field areas, hose length, and elevation changes

# **MAP ORGANIZATION**

- Simplify the map view by grouping specific hoses, pumps, and fields together, allowing them to be easily shown or hidden with a single click.
- Group features together providing additional levels of organization on a per field or per job basis.

# STREAMLINE PUMP AND HOSE LAYOUTS FOR OPTIMAL EFFICIENCY

Plan pump and hose layouts ahead of set up, utilizing automatic length, elevation change, and field area calculators to maximize fuel savings and GPM and minimize pressure losses.