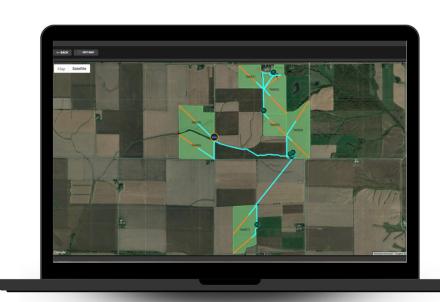

# SITE PLANNING

- Plan pump and hose layouts on a satellite map
- Automatically calculate field areas, hose length, and elevation changes

# STREAMLINE PUMP AND HOSE LAYOUTS FOR OPTIMAL EFFICIENCY

Plan pump and hose layouts ahead of set up, utilizing automatic length, elevation change, and field area calculators to maximize fuel savings and GPM and minimize pressure losses.