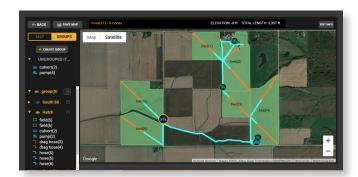

# SITE PLANNING

- Plan pump and hose layouts on a satellite map
- Automatically calculate field areas, hose length, and elevation changes

# **MAP ORGANIZATION**

- Simplify the map view by grouping specific hoses, pumps, and fields together, allowing them to be easily shown or hidden with a single click.
- Group features together providing additional levels of organization on a per field or per job basis.

# STREAMLINE PUMP AND HOSE LAYOUTS FOR OPTIMAL EFFICIENCY

Plan pump and hose layouts ahead of set up, utilizing automatic length, elevation change, and field area calculators to maximize fuel savings and GPM and minimize pressure losses.