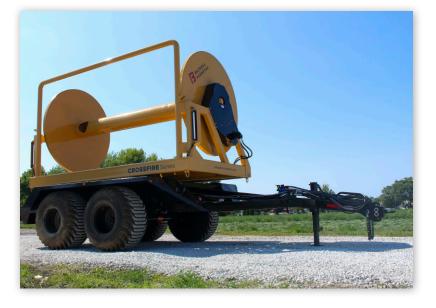

# **REEL IN THE POWER.**

The 3020 Crossfire Hose Reel's large capacity allows you to hold 1.75 miles of 10 lay flat hose or 2.5 miles of 8 lay flat hose. This rotating style hose reel with a dual chain drive system is ready to perform.

### STANDARD WITH DUAL CHAIN DRIVE

Unleash unmatched performance, power, and efficiency with a dual chain drive. The 3020 Crossfire hose reel has a dual chain drive powered by [2] 1000cc hydraulic motors. The #100 HD roller chain and sprockets are precisely engineered to maximize pulling power without compromising reel speed.

### **120° OF REEL ROTATION**

This lay flat hose reel can rotate 120° above its axles from 'travel' to 'work' mode while fully loaded, utilizing a heavyduty slewing ring for smooth, consistent rotation. This Reel sits higher off the ground than our level-wind and pivoting solutions, improving the line of sight from the tractor cab for confident and precise hose placement onto the Reel.