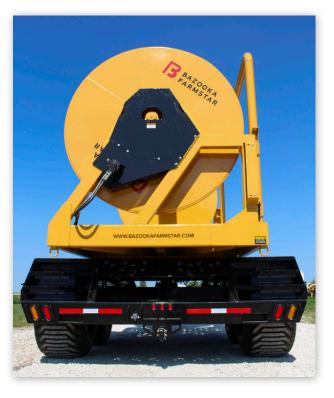

### STANDARD WITH DUAL CHAIN DRIVE

Unleash unmatched performance, power, and efficiency with a dual chain drive. The 3020 Crossfire hose reel has a dual chain drive powered by [2] 1000cc hydraulic motors. The #100 HD roller chain and sprockets are precisely engineered to maximize pulling power without compromising reel speed.

### **120° OF REEL ROTATION**

This lay flat hose reel can rotate 120° above its axles from 'travel' to 'work' mode while fully loaded, utilizing a heavyduty slewing ring for smooth, consistent rotation. This Reel sits higher off the ground than our level-wind and pivoting solutions, improving the line of sight from the tractor cab for confident and precise hose placement onto the Reel.