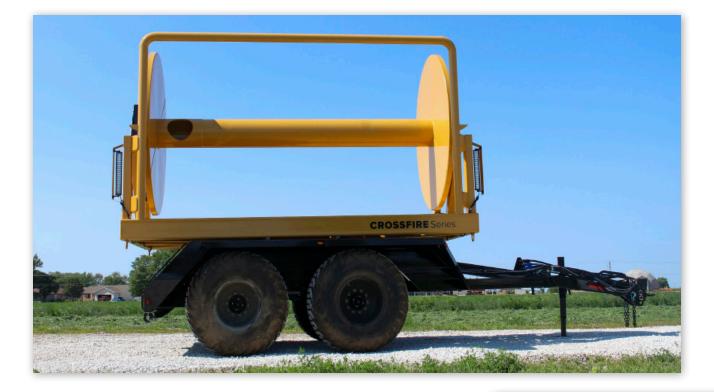

#### HOSE REEL CAPACITY

The 3020 Crossfire takes hose capacity up a notch from our other hose reels, comfortably holding:

- 3.75 miles of 6" lay flat hose | 30, 660' sections
- 2.5 miles of 8" lay flat hose | 20, 660' sections
- 1.75 miles of 10" lay flat hose | 14, 660' sections

### **120° OF REEL ROTATION**

This lay flat hose reel can rotate 120° above its axles from 'travel' to 'work' mode while fully loaded, utilizing a heavyduty slewing ring for smooth, consistent rotation. This Reel sits higher off the ground than our level-wind and pivoting solutions, improving the line of sight from the tractor cab for confident and precise hose placement onto the Reel.