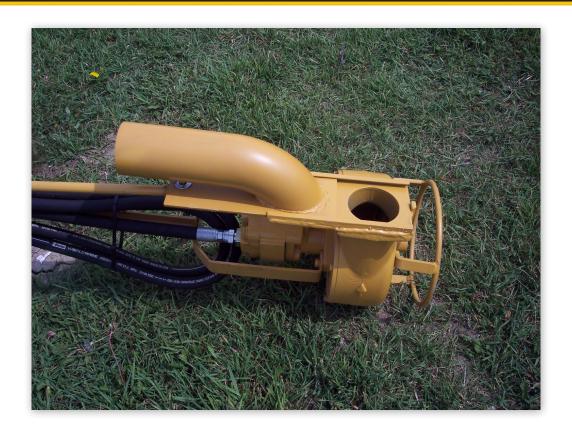

# AGITATE AND PUMP WITH NEXT-LEVEL POWER.

The Bazooka Farmstar Pit Pal submersible liquid manure pump can agitate or pump from 800 to 1,100 GPM, and is 100% portable. It brings convenience, efficiency and power.

- Tractor Hydraulic submersible pump for 1,100 GPM
- Low-cost liquid transfer or force-feeding from deep pits
- Manual actuated gate valve to shut off flow

### TANK LOADING OR FORCE-FEEDING

The Pit Pal is ready to work in a variety of ways. Utilize your Pit Pal to transfer liquid manure from pit to pit, load liquid manure tanks or fill over the top with a Bazooka Farmstar Portable Loadstand. Operators can also force-feed high-pressure pumps. Talk about versatility.

#### **GATE VALVE**

The manual gate valve allows liquid manure flow to be shut off without having to stop the hydraulics. This is all done using a simple lever and connecting rod located outside of the liquid manure pit.