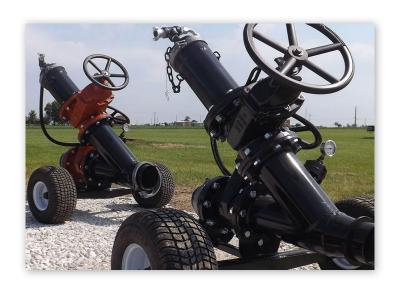

## THE ULTIMATE CLEANER. BUILT MEANER.

The Portable Pig Launcher is built to clean multiple hose sections at once, and even allows you to purge specific sections rather than entire hose layouts. With this speed and flexibility, you'll be able to make a clean break right to the next job.

Reduces time to clean hoses. The Portable Pig Launcher trailer allows operators to purge specific sections of hose, as opposed to the entire layout, for a quick hose cleanout. The launcher will accommodate foam balls or bullet-style "pigs". Available in 6", 8", and 10" models, this is your answer to saving time in the field.