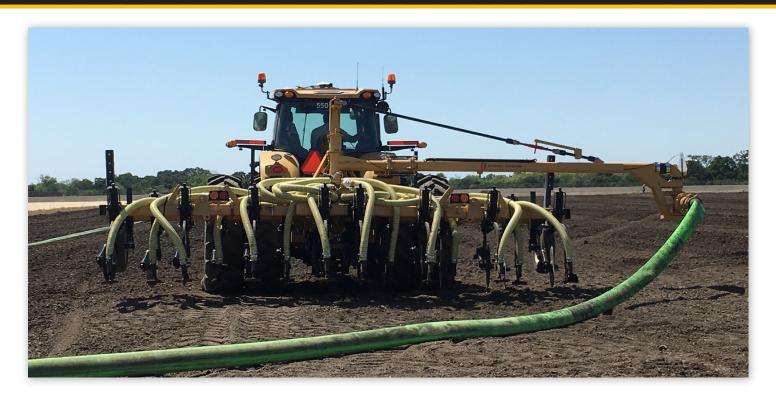

# DIETRICH 3-POINT TOOLBAR

### **BUILT TOUGH.**

Reliable and effective for both high and low application rates, this toolbar is ready to tackle any job. Featuring Dietrich Series 70 shanks and 8" chisel sweeps, you get a higher rate of liquid manure application. That's what we call working smarter, not harder.

## BIG APPLICATION RATES. EVEN BIGGER PERFORMANCE.

Chisel sweeps are incorporated along the heavy-duty toolbar for application rates of 2,500-20,000+ gallons per acre (GPA). With 8" and 12" chisel sweeps available on this 3-Point bar, you have the options you need to get the job done to your liking.

#### ADJUSTABLE GAUGE WHEELS

The adjustable gauge wheels allow for various sweep and chisel height adjustment options. The result? Consistent liquid manure placement. Featuring our depth stop feature ensuring the chisel sweeps won't dig into the ground too deep.

#### **ACCESSIBLE FLUX MANIFOLD**

The flux manifold ensures consistent and precise manure flow distribution throughout the system. The flux manifold's hydraulic gate valve can be opened to clean out the manifold on the go without leaving the tractor cab, or if you are outside the cab, you can easily access and clean out the blockage.