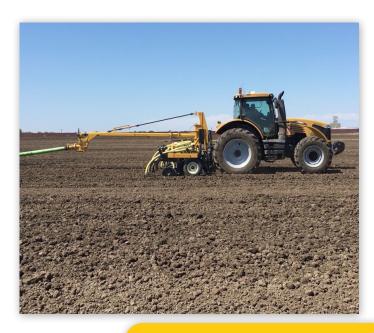

# DIETRICH 3-POINT TOOLBAR

### **BUILT TOUGH.**

Reliable and effective for both high and low application rates, this toolbar is ready to tackle any job. Featuring Dietrich Series 70 shanks and 8" chisel sweeps, you get a higher rate of liquid manure application. That's what we call working smarter, not harder.

## BIG APPLICATION RATES. EVEN BIGGER PERFORMANCE.

Chisel sweeps are incorporated along the heavy-duty toolbar for application rates of 2,500-20,000+ gallons per acre (GPA). With 8" and 12" chisel sweeps available on this 3-Point bar, you have the options you need to get the job done to your liking.