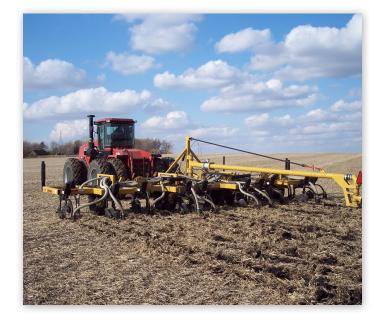

# DIETRICH 3-POINT TOOLBAR

### **BUILT TOUGH.**

Reliable and effective for both high and low application rates, this toolbar is ready to tackle any job. Featuring Dietrich Series 70 shanks and 8" chisel sweeps, you get a higher rate of liquid manure application. That's what we call working smarter, not harder.

## BIG APPLICATION RATES. EVEN BIGGER PERFORMANCE.

Chisel sweeps are incorporated along the heavy-duty toolbar for application rates of 2,500-20,000+ gallons per acre (GPA). With 8" and 12" chisel sweeps available on this 3-Point bar, you have the options you need to get the job done to your liking.