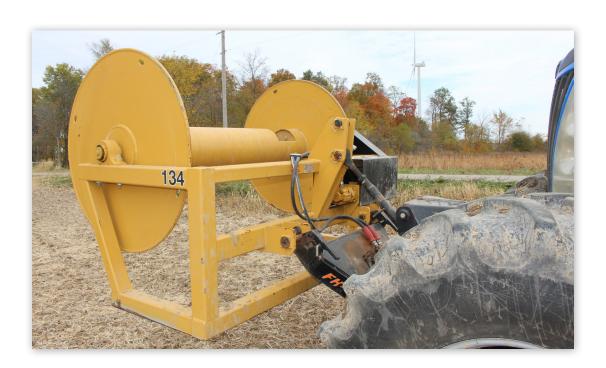

#### **HOLDS 2-4 HOSES AT A TIME**

Simplistic and practical, we offer three models of this 3-point hose reel to best accommodate your needs as you move sets. Mount the 3-Point Hose Reel to the front or back of your tractor based on your preference.

#### **STANDARD**

- · Adjustable legs
- Provides clearance while winding hose and stability while the hose/hose reel are in storage between jobs or seasons.
- · Hydraulic chain drive

WWW.BAZOOKAFARMSTAR.COM