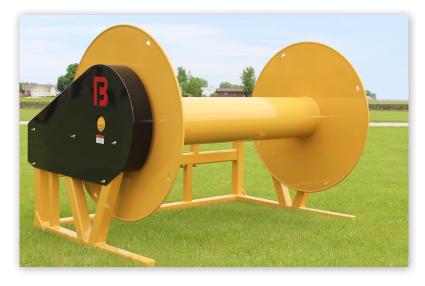

#### **HOLDS 2-4 HOSES AT A TIME**

Simplistic and practical, we offer three models of this 3-point hose reel to best accommodate your needs as you move sets. Mount the 3-Point Hose Reel to the front or back of your tractor based on your preference.

#### **STANDARD**

- · Adjustable legs
- Provides clearance while winding hose and stability while the hose/hose reel are in storage between jobs or seasons.
- · Hydraulic chain drive

WWW.BAZOOKAFARMSTAR.COM