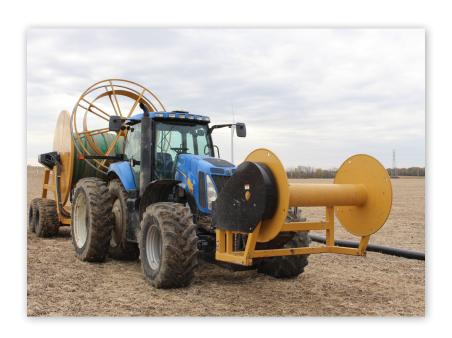

# SAVE TIME, SAVE HOSE.

The 3-Point mounted hose reel was designed to save you time by allowing you to reposition your drag hose for the next field without the hassle of reconnecting a larger hose reel to a tractor to get the job done. It's efficiency at its finest.

#### **HOLDS 2-4 HOSES AT A TIME**

Simplistic and practical, we offer three models of this 3-point hose reel to best accommodate your needs as you move sets. Mount the 3-Point Hose Reel to the front or back of your tractor based on your preference.

#### TIME SAVER

With the 3-Point Hose Reel, you've got the ability to pick up your drag hoses while changing sets without hooking and unhooking your larger hose reel from your tractor. Added bonus? You can also do this with your supply hoses.